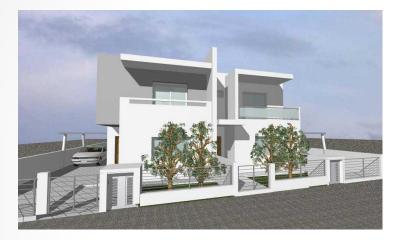

#### Agios Ioannis High School Houses 3 Bedroom Brand New Houses €305000+VAT negotiable

Occupying a prominent site, Agios Ioannis High School Houses (Limassol) are an eye-catching addition to the area.

Designed and constructed to the highest specifications, these Class A residential buildings comprise of 2 semidetached houses of 2 stories each.

The building's modern design complements the rapidly developing area. Conveniently located, it's only a 3 minute drive from Limassol's city center and closed to everyday amenities and schools. The houses offer immediate access to Limassol's most efficient infrastructure and highway, leading to all major towns in the island.

Keeping in mind the shifting needs of modern households, our architects have invested a great deal of time in designing a space that is functional in its use. The first floor is an open floor plan, a sought after amenity in any home, allowing a family to converse and interact. The second floor comprises a master bedroom with en-suite, 2 other bedrooms, a luxury bathroom and a kitchenette designed in the most functional way. The external parking space is sufficient to accommodate the needs of both householders and visitors.