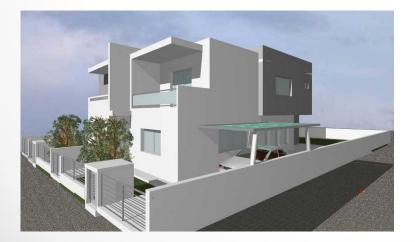

#### Agios Ioannis High School Houses 3 Bedroom Brand New Houses €305000+VAT negotiable

Occupying a prominent site, Agios Ioannis High School Houses (Limassol) are an eye-catching addition to the area.

Designed and constructed to the highest specifications, these Class A residential buildings comprise of 2 semidetached houses of 2 stories each.

The building's modern design complements the rapidly developing area. Conveniently located, it's only a 3 minute drive from Limassol's city center and closed to everyday amenities and schools. The houses offer immediate access to Limassol's most efficient infrastructure and highway, leading to all major towns in the island.

Keeping in mind the shifting needs of modern households, our architects have invested a great deal of time in designing a space that is functional in its use. The first floor is an open floor plan, a sought after amenity in any home, allowing a family to converse and interact. The second floor comprises a master bedroom with en-suite, 2 other bedrooms, a luxury bathroom and a kitchenette designed in the most functional way. The external parking space is sufficient to accommodate the needs of both householders and visitors.