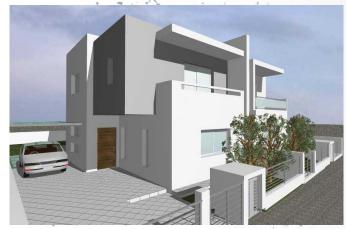

#### Agios Ioannis High School Houses 3 Bedroom Brand New Houses €305000+VAT negotiable

Occupying a prominent site, Agios Ioannis High School Houses (Limassol) are an eye-catching addition to the area.

Designed and constructed to the highest specifications, these Class A residential buildings comprise of 2 semidetached houses of 2 stories each.

The building's modern design complements the rapidly developing area. Conveniently located, it's only a 3 minute drive from Limassol's city center and closed to everyday amenities and schools. The houses offer immediate access to Limassol's most efficient infrastructure and highway, leading to all major towns in the island.

Keeping in mind the shifting needs of modern households, our architects have invested a great deal of time in designing a space that is functional in its use. The first floor is an open floor plan, a sought after amenity in any home, allowing a family to converse and interact. The second floor comprises a master bedroom with en-suite, 2 other bedrooms, a luxury bathroom and a kitchenette designed in the most functional way. The external parking space is sufficient to accommodate the needs of both householders and visitors.