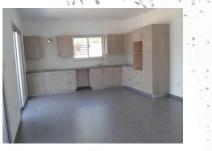

Keeping in mind the shifting needs of modern households, our architects have invested a great deal of time in designing a space that is functional in its use. The first floor is an open floor plan, a sought after amenity in any home, allowing a family to converse and interact. The second floor comprises a master bedroom with en-suite, 2 other bedrooms, a luxury bathroom and a kitchenette designed in the most functional way. The external parking space is sufficient to accommodate the needs of both householders and visitors.

#### Features

- *House area: 185m*<sup>2</sup>
- *Ready Full Title Deeds*
- Master Bedroom with En-suite
- Two children's bedrooms
- Large Kitchen and Dining area
- Living room
- A quest's WC
- Main bathroom
- Utility room
- Small storage room (underneath the stair)
- Modern white sanitary wares included
- Solar water heating system
- Covered parking
- Modern design steel gates
- *Granite flooring in stairs*
- *Granite worktops*
- Thermal proof brickwork
- Stage: Completed